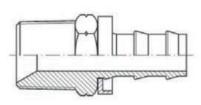

## **PUSH ON SERIES**

Product Number: SS-PO-MP Name: Push On -Pipe Male Rigid Material: 316 Stainless Steel

| PART NUMBER    | HOSE I.D.<br>(INCHES) | THREAD     |
|----------------|-----------------------|------------|
| SS-PO-MP-04-04 | 1/4                   | 1/4        |
| SS-PO-MP-06-06 | 3/8                   | 3/8        |
| SS-PO-MP-08-08 | 1/2                   | 1/2        |
| SS-PO-MP-12-12 | 3/4                   | 3/4        |
| SS-PO-MP-16-16 | Ĩ                     | 1          |
| SS-PO-MJ-16-16 | 1                     | 1-5/16 -12 |