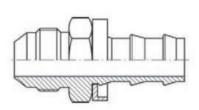

Product Number: SS-PO-MJ Name: Push On - 37° Flare JIC Male Rigid Material: 316 Stainless Steel

| PART NUMBER    | HOSE I.D.<br>(INCHES) | THREAD     |
|----------------|-----------------------|------------|
| SS-PO-MJ-04-04 | 1/4                   | 7/16 -20   |
| SS-PO-MJ-06-06 | 3/8                   | 9/16 -18   |
| SS-PO-MJ-08-08 | 1/2                   | 3/4 -16    |
| SS-PO-MJ-10-10 | 5/8                   | 7/8 -14    |
| SS-PO-MJ-12-12 | 3/4                   | 1-1/16 -12 |
| SS-PO-MJ-16-16 | 1                     | 1-5/16 -12 |