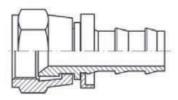

## **PUSH ON SERIES**

Product Number: SS-PO-FJX Name: Push On - 37° Flare JIC Female Swivel Material: 316 Stainless Steel

| PART NUMBER     | HOSE I.D.<br>(INCHES) | THREAD     |
|-----------------|-----------------------|------------|
| SS-PO-FJX-04-04 | 1/4                   | 7/16 -20   |
| SS-PO-FJX-06-06 | 3/8                   | 9/16 -18   |
| SS-PO-FJX-08-08 | 1/2                   | 3/4 -16    |
| SS-PO-FJX-10-10 | 5/8                   | 7/8 -14    |
| SS-PO-FJX-12-12 | 3/4                   | 1-1/16 -12 |
| SS-PO-FJX-16-16 | 1                     | 1-5/16 -12 |